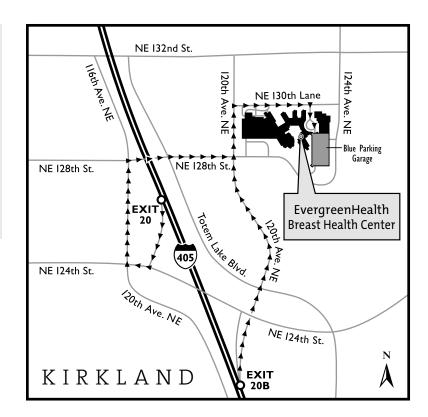

## Directions to EvergreenHealth Breast Health Center

12040 NE 128th St. (Coral Zone), Kirkland, WA 98034 Hospital Main Number: 425.899.1000

#### Northbound on 1-405

- Take the NE 124th St./ Totem Lake Blvd. Exit (20B)
- Stay to the right and follow the Totem Lake Blvd. Exit
- Proceed straight from the stoplight, up the hill on 120th Ave. NE
- Take next right onto NE 130th Lane
- Follow signs to "Central Entrance/ Patient Registration" and park in the Central Parking Garage

#### Southbound on 1-405

- Take the NE 124th St. Exit (20)
- Turn right onto NE 124th St.
- Turn right onto 116th Ave. NE
- Turn right onto NE 128th St.
- Go straight, past Totem Lake Blvd., to the 120th Ave. NE intersection
- Turn left at the stoplight onto 120th Ave. NE
- Turn right onto NE 130th Lane
- Follow signs to "Central Entrance/ Patient Registration" and park in the Central Parking Garage

#### **Parking:** (Parking is FREE)

- From Level A (ground floor) of the Central Parking Garage, enter the hospital on the 2nd floor
- Take the elevator located by the entrance to Gift Shop, (Coral Zone) down to the first floor
- Check in at the Breast Health Center reception desk, located to the left as you exit the elevator